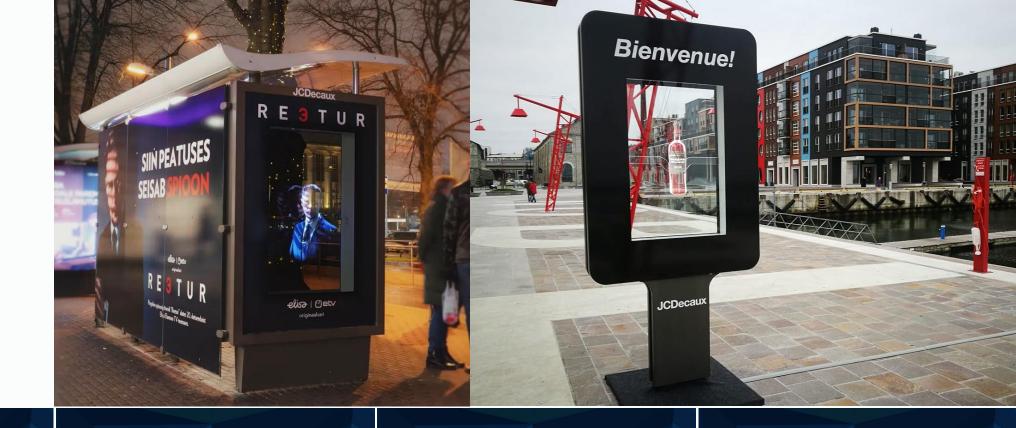

## MIRROR

Mirror installed behind the glass and partly covered by stickers.

### Price 350 EUR

The price shown does not include the cost of displaying the advertisement.

Price includes production (260 EUR) and installation (90 EUR).