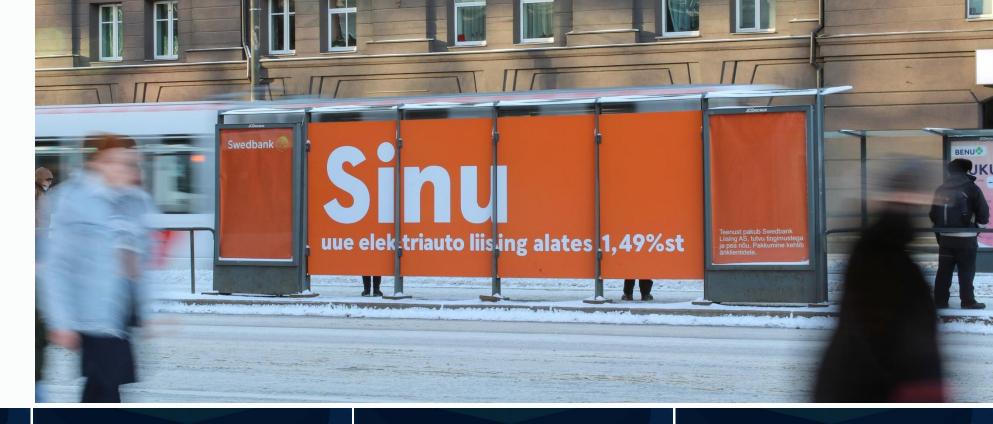

## BRANDED BUS SHELTER

Stickers on both sides of the three backside glasses.

### 511 EUR (1 bus shelter, sticker production and installation combined)

The price does not include the display cost of the advertising campaign.

### Price during winter 700 EUR

(1 bus shelter, production and installation combined)

The price does not include the display cost of the advertising campaign.

## BRANDED BUS SHELTER

HOBUJAAMA TRAM Stickers on both sides of the rear glass.

## 698 EUR

(1 bus shelter, sticker production and installation combined)

### Price during winter 941 EUR

(1 bus shelter, production and installation combined)

The price does not include the display cost of the advertising campaign.

2D LISAELEMENT REKLAAM-TAHVLIL

Produced from corrugated plastic and covered with a sticker. Exact price offer based on the design, depends on size and installation.