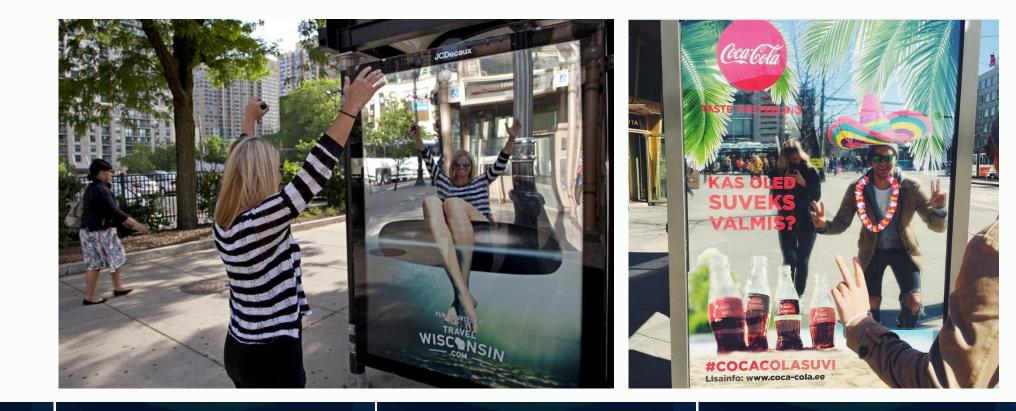

## MIRROR

Mirror installed behind the glass and partly covered by stickers.

### Price 350 EUR

The price shown does not include the cost of displaying the advertisement.

Price includes production (260 EUR) and installation (90 EUR).