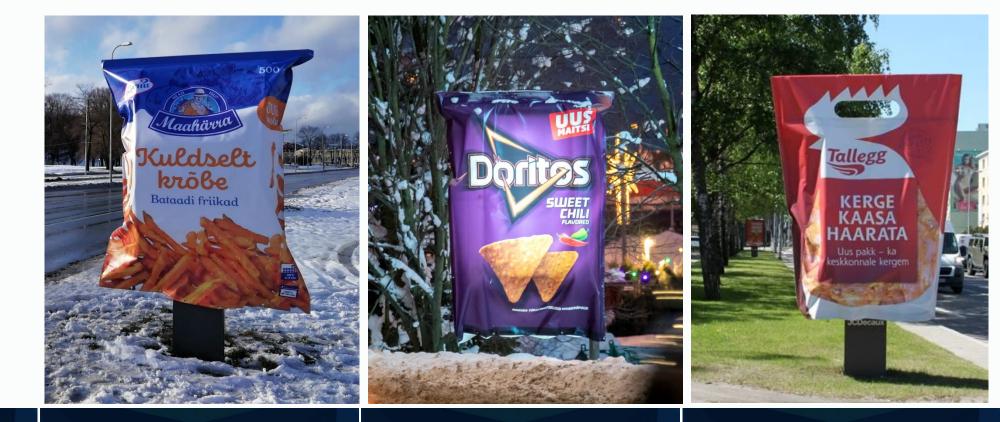

## PACKAGING OVER CITYLIGHT

Citylight is covered with a PVC-material packaging and supported by a frame.

# Price 450 EUR Includes production, installation, advertising

tax

The price shown does not include the cost of displaying the advertisement.

Price more expensive for special packaging, e.g. Tallegg