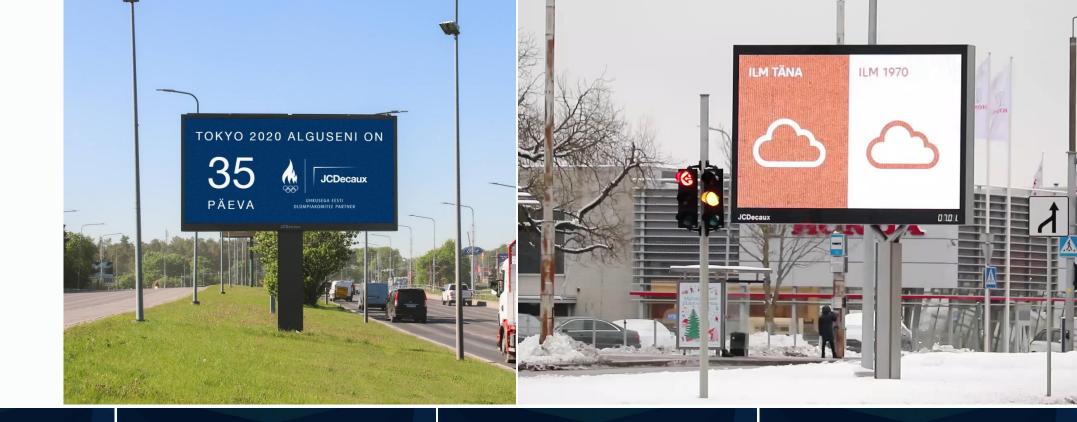

### INNOVATE SOLUTIONS IN JCDECAUX DIGITAL SCREENS

No additonal cost: Dynamically changing designs according to preset conditions:

- Weather
  - Time
- Location

### Countdown

2

Dynamic Data feed: Data from an external data source shown on the design

3