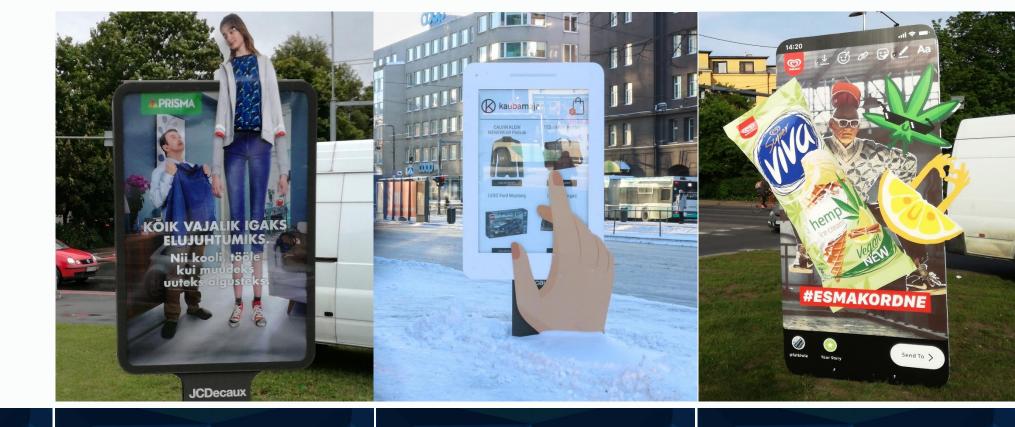

## ADDITIONAL 2D ELEMET ON CITYLIGHT

Produced from corrugated plastic and covered with a sticker.

Double-sided solutions only.

Exact price offer based on the design, depends on size and installation.

### Price consists of:

- Production 38 EUR/m<sup>2</sup>
- Installation from 58 EUR
- Additional cost of advertising tax 3,85 EUR / m<sup>2</sup> week

The price shown does not include the cost of displaying the advertisement.